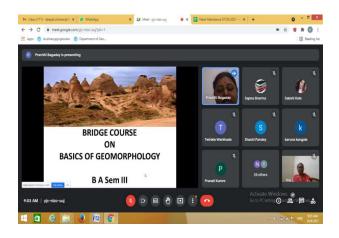

# 7. Sample Bridge Course

### L. A.D.& Smt. R.P. College for Women, Nagpur Activity- Bridge Course Year – 2021-22

Title of the Activity- Bridge course on **Basics of Geomorphology**" Date & Venue- 4-5 October 2021, Department of Geography Target Audience- B A II Semester-III

Name of the Resource Person- Department staff 1.Dr. Prachiti Bagaday

No. of participants - 38 Students of B. A. II Semester-III

### Report

Bridge course on *Basics of Geomorphology* was conducted with objective to have continuity between previous semesters with current semester. The principles of geomorphology were explained to students. Further told about significance of geomorphology for humans and how it is useful for development of a region.