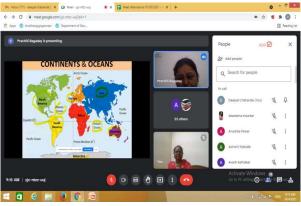

# 7. Sample Bridge Course

### L. A.D.& Smt. R.P. College for Women, Nagpur Activity- Bridge Course Year – 2021-22

Title of the Activity- Bridge course on **Basics of Geomorphology**" Date & Venue- 4-5 October 2021, Department of Geography Target Audience- B A II Semester-III

Name of the Resource Person- Department staff 1.Dr. Prachiti Bagaday

No. of participants - 38 Students of B. A. II Semester-III

### Report

Bridge course on *Basics of Geomorphology* was conducted with objective to have continuity between previous semesters with current semester. The principles of geomorphology were explained to students. Further told about significance of geomorphology for humans and how it is useful for development of a region.