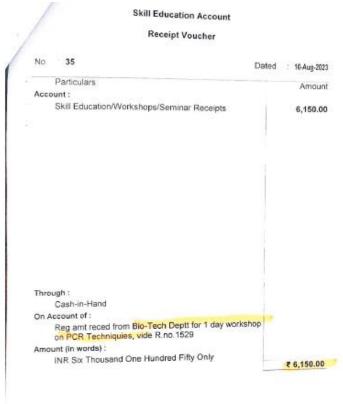

# NAAC AQAR 2023-24

- 17. Funds received for NSS Foundation day, Amount received from Dr. Ruta Dharmadhikari for Kamla Narayan Memorial Lecture, Registration fees for Faculty Development Programme
- 18. Registration fees received from Students for Facilitation Center, LAD college, Nagpur
- **19.** Registration fees received from partcipants for Poster Competition in Mathematics Symposium