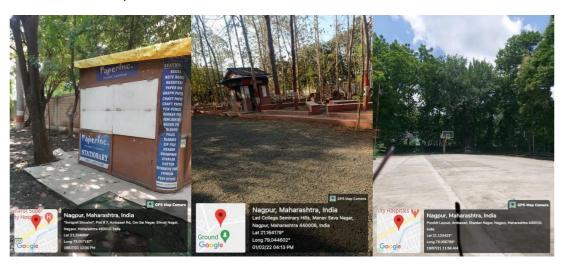

#### (WOMEN SECURITY GUARDS SHANKAR NAGAR CAMPUS

(A) STATIONARY KIOSK (B) EATERY KIOSK (C) VOLLEY BALL GROUND

(D) BASKET BALL GROUND SEMINARY HILLS AND (E)OUTDOOR PERFORMANCE AREA ON CAMPUSFACILITIES