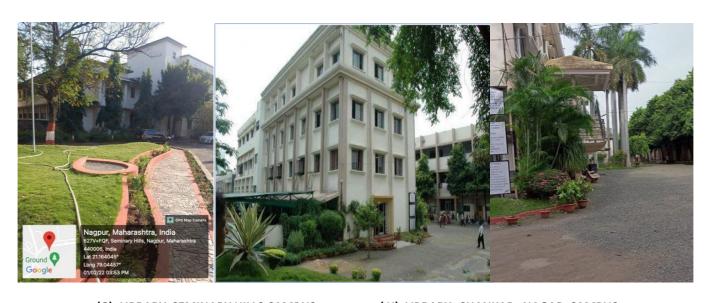

#### ABOVE: COUNSELLING CELL 'SAMADHAN', SHANKAR NAGAR CAMPUS

Department of Psychology Provides counseling to students of the College under 'Samadhan' Counselling Cell . This cell was established in 2001-2002.