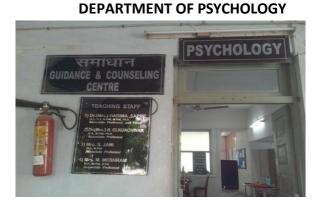

# SAMADHAN GUIDANCE AND COUNSELLING CELL

#### ABOVE: COUNSELLING CELL 'SAMADHAN', SHANKAR NAGAR CAMPUS

Department of Psychology Provides counseling to students of the College under 'Samadhan' Counselling Cell . This cell was established in 2001-2002.