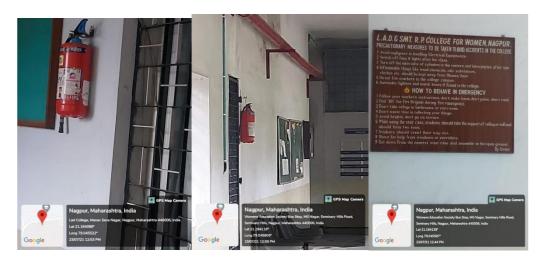

# NAAC AQAR 2023-2024

FIRE SAFETY INSTALLATIONS AND INSTRUCTIONS ON BOTH CAMPUS

ON CAMPUS FACILITIES

# NAAC AQAR 2023-2024

(I) INFORMATION AND WARNING SIGNS AND CODES

(J) COMMON ROOMS BOTH CAMPUSES