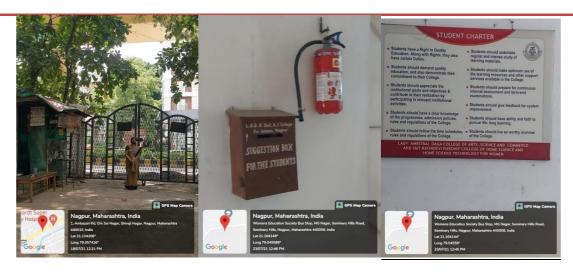

# NAAC AQAR 2023-2024

FIRE SAFETY INSTALLATIONS AND INSTRUCTIONS ON BOTH CAMPUS

ON CAMPUS FACILITIES

# NAAC AQAR 2023-2024

(I) INFORMATION AND WARNING SIGNS AND CODES

(J) COMMON ROOMS BOTH CAMPUSES