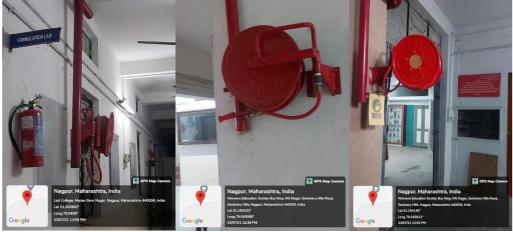

# NAAC AQAR 2023-2024

FIRE SAFETY INSTALLATIONS AND INSTRUCTIONS ON BOTH CAMPUS

ON CAMPUS FACILITIES

### SAFETY AND SECURITY

(a) SHANKAR NAGAR

(b) SHANKAR NAGAR

(c) SEMINARY HILLS