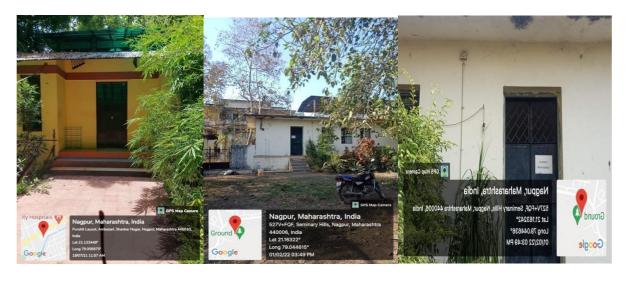

### SAFETY AND SECURITY

(a) SHANKAR NAGAR

(b) SHANKAR NAGAR

(c) SEMINARY HILLS

# LADY AMRITISAI DAGA C O L L E G E F O R W CAPAN Nagpur, Maharashtra, India 527V+FQF, Seminary Hills, Nagpur, Maharashtra 440006, India Lat 21.163876° Long 79.044401° 01/02/22 03:56 PM

(K) GIRLS HOSTEL FACILITY ON SEMINARY HILLS CAMPUS