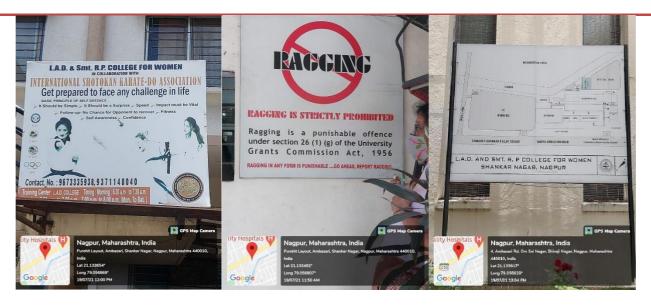

### SAFETY AND SECURITY

(a) SHANKAR NAGAR

(b) SHANKAR NAGAR

(c) SEMINARY HILLS

#### SECURITY PERSONNEL GUARDING THE GATES AT BOTH CAMPUSES

SECURITY CAMERAS INSTALLED AT STRATEGIC LOCATIONS

# NAAC AQAR 2023-2024

(I) INFORMATION AND WARNING SIGNS AND CODES

(J) COMMON ROOMS BOTH CAMPUSES