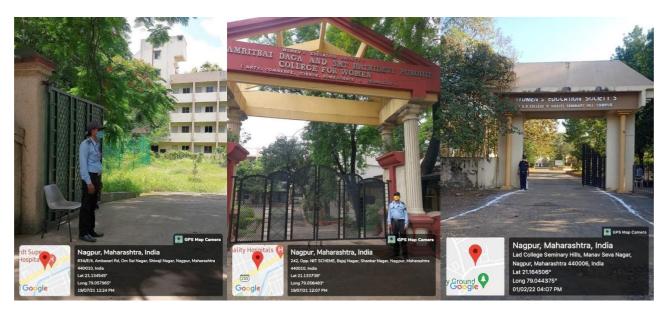

### SAFETY AND SECURITY

(a) SHANKAR NAGAR

(b) SHANKAR NAGAR

(c) SEMINARY HILLS

#### SECURITY PERSONNEL GUARDING THE GATES AT BOTH CAMPUSES

SECURITY CAMERAS INSTALLED AT STRATEGIC LOCATIONS