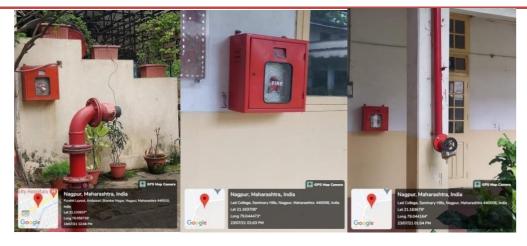

# NAAC AQAR 2023-2024

FIRE SAFETY INSTALLATIONS AND INSTRUCTIONS ON BOTH CAMPUS

ON CAMPUS FACILITIES