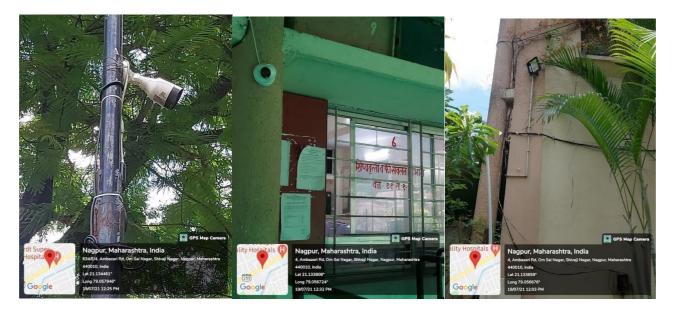

#### SECURITY PERSONNEL GUARDING THE GATES AT BOTH CAMPUSES

SECURITY CAMERAS INSTALLED AT STRATEGIC LOCATIONS