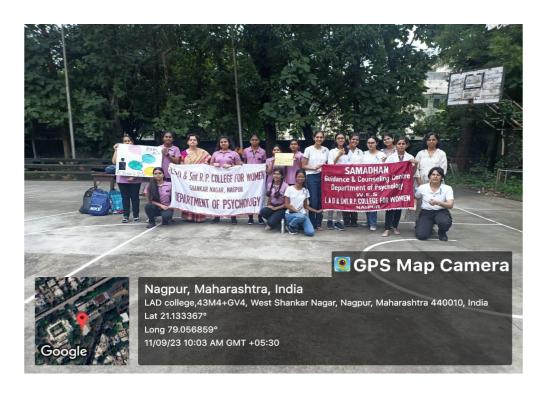

### NAAC AQAR 2023-2024

Under the 'Samadhan' Cell Department organized 'Suicide Prevention Day' on 11<sup>th</sup> September 2023.

A Skit was presented by the students at the Basketball Court to prevent and seek help in case suicidal thoughts occur.